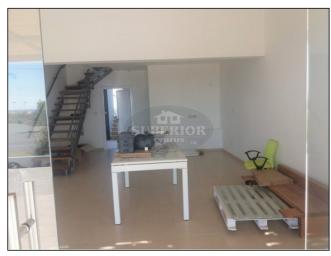

Lovely shop situated in a prominent area on a main road. Size approximately 55m² with approximately 22m² Mezzanine level.

A modern, well maintained building. There is a WC on the ground floor and on the mezzanine level is a shower room, kitchenette and space for storage. The large patio area at the front can also be used for display.

There are two allocated parking places as well as a 'driveway' area in front which can be used to park for a short time.

Close to hotels and beachfront.

Ideal for a boutique or gift shop.

Call +357 2695 5554 or email paphos@cyprus-realestate.net for more information