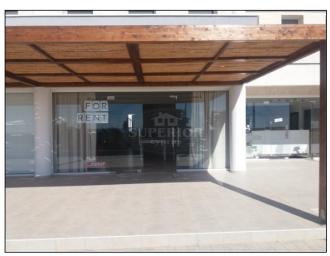

Lovely shop situated in a prominent area on a main road. Size approximately 55m² with approximately 22m² Mezzanine level.

A modern, well maintained building. There is a WC on the ground floor and on the mezzanine level is a shower room, kitchenette and space for storage. The large patio area at the front can also be used for display.

There are two allocated parking places as well as a 'driveway' area in front which can be used to park for a short time.

Close to hotels and beachfront.

Ideal for a boutique or gift shop.

Call +357 2695 5554 or email paphos@cyprus-realestate.net for more information