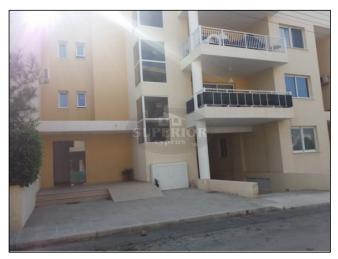

## 2 BDR apartment for rent in Pano Paphos

EUR 500 per month

City: Paphos

Area: Pano Paphos Type: Apartment Bedrooms: 2 Bathrooms: 1 Pool: None Furnished: No Parking: Private Covered

\* PLEASE CHECK UPDATED PRICE AND AVAILABILITY AT OUR NEW SITE: www.SuperiorCyprus.Com \* 2 Bedrooms \* Central Location \* 200m to Shops & Amenities \* Close to Schools \* Semi-furnished \* Air-conditioning \* Covered Parking \*

This lovely two-bedroom apartment is located in a convenient location within walking distance to centre of town, shops, restaurants, entertainment, amenities; schools and bus stops.

Situated in a modern, well-kept building the apartment comprises of an open plan lounge & dining area. Just to the right is the fitted kitchen with gas stove and includes white goods. Glass doors lead from the lounge onto a large balcony. Separated through an archway, are the two bright bedrooms with fitted cupboards and the family bathroom. The apartment is semi-furnished which includes two couches that cannot be removed.