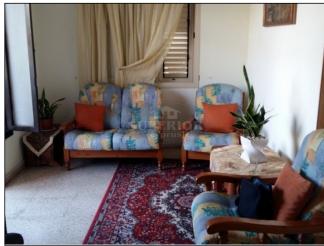

The entrance hall has a seating area and to the right is another open plan seating and dining area which includes a fireplace. The corridor leads to the bedrooms and separate fitted kitchen which, in turn, leads to a back courtyard. The main bedroom has its own balcony and air-conditioning. Both bedrooms have a stand-alone cupboard.