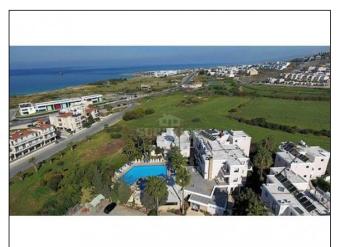

## 1 BDR apartment for rent in Tomb of the Kings

EUR 550 per month

City: Paphos

Area: Tomb of the Kings

Type: Apartment Bedrooms: 1 Bathrooms: 1 Pool: None Furnished: Yes

\* PLEASE CHECK UPDATED PRICE AND AVAILABILITY AT OUR NEW SITE: www.SuperiorCyprus.Com \* Near Lidl Supermarket \* Close to the sea \* 150 m to bus stops \* Ground floor apartment \* Furnished \*AC\* Only for 1 year rental and longer \* Small pet allowed \*