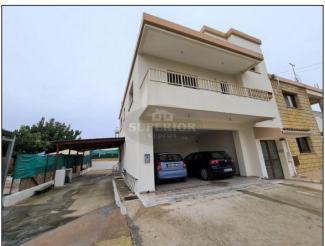

## 3 BDR apartment for rent in Emba

EUR 600 per month

City: Paphos
Area: Emba
Type: Apartment
Bedrooms: 3
Bathrooms: 2
Pool: None

Furnished: Yes

Parking: Private Covered

\* PLEASE CHECK UPDATED PRICE AND AVAILABILITY AT OUR NEW SITE: www.SuperiorCyprus.Com \* 3 Bedrooms \* 2 Bathrooms \* Close to Village Centre \* 3.5km to the Beach \* Air-conditioning \* Covered Parking \*

Three bedroom, penthouse apartment in the centre, yet quiet area of the village of Emba. Walking distance to village square and local amenities. Close to local school.

Open plan lounge dining area, leading out to a balcony with views to the sea. Through the corridor, are the three spacious bedrooms with built-in cupboards and also the family bathroom. The main bedroom has an en-suite shower room. Bedrooms have access to the balcony with views and another flight of stairs leads to a separate laundry area and roof terrance.

Air-conditioning and a covered garage for parking.

Call +357 2695 5554 or email paphos@cyprus-realestate.net for more information

www.superiorrealestatecyprus.com (ENG) | www.superiorkipr.ru (RUS)