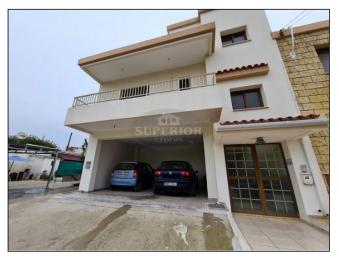

## 3 BDR apartment for rent in Emba

EUR 600 per month

City: Paphos
Area: Emba
Type: Apartment
Bedrooms: 3
Bathrooms: 2
Pool: None

Furnished: Yes

Parking: Private Covered

\* PLEASE CHECK UPDATED PRICE AND AVAILABILITY AT OUR NEW SITE: www.SuperiorCyprus.Com \* 3 Bedrooms \* 2 Bathrooms \* Close to Village Centre \* 3.5km to the Beach \* Air-conditioning \* Covered Parking \*

Three bedroom, penthouse apartment in the centre, yet quiet area of the village of Emba. Walking distance to village square and local amenities. Close to local school.

Open plan lounge dining area, leading out to a balcony with views to the sea. Through the corridor, are the three spacious bedrooms with built-in cupboards and also the family bathroom. The main bedroom has an en-suite shower room. Bedrooms have access to the balcony with views and another flight of stairs leads to a separate laundry area and roof terrance.

Air-conditioning and a covered garage for parking.

Call +357 2695 5554 or email paphos@cyprus-realestate.net for more information

www.superiorrealestatecyprus.com (ENG) | www.superiorkipr.ru (RUS)