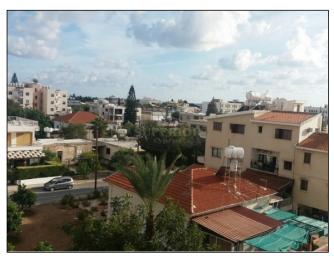

## 2 BDR apartment for rent in Pano Paphos

EUR 580 per month

City: Paphos

Area: Pano Paphos

Type: Apartment Bedrooms: 2 Bathrooms: 2 Covered: 106m2

Furnished: No

Parking: Private Covered

\* PLEASE CHECK UPDATED PRICE AND AVAILABILITY AT OUR NEW SITE: www.SuperiorCyprus.Com \* Central Location \* 2 Bedrooms \* 2 Bathroom \* 3rd Floor \* Air-conditioning \* Covered Parking \* Storage Room \*

This apartment is situated in a central location of Paphos, within walking distance to amenities, schools and bus stops.

Spacious open plan lounge and dining area which opens up to a fair sized balcony. Guest WC. The 2 bedrooms with built in cupboards and both open up to the shared balcony.