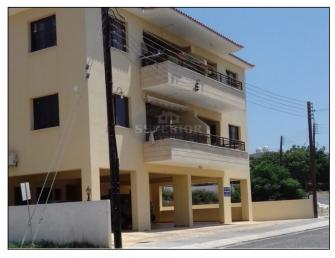

## 2 BDR apartment for rent in Emba

EUR 600 per month

City: Paphos Area: Emba Type: Apartment Bedrooms: 2

Bathrooms: 1 Pool: None Furnished: Yes

\* PLEASE CHECK UPDATED PRICE AND AVAILABILITY AT OUR NEW SITE: www.SuperiorCyprus.Com \* 2 Bedrooms \* 1 bathroom \* Fully Furnished/unfurnished \* AC \* Private Parking \* Big storage \* Elevator \* Easy access to high way \*

Parking: Private Covered

This modern apartment is located in the heart of Emba/Petridia. Easy access to highway Just 10 min from the centre of Paphos.Apartment is on the second floor with nice views and a colorful sunsets. The open plan lounge/dining area leads to the balcony, which is also accessed from the main bedroom. There is an elevator in building, covered private parking and storage room. Property can be furnished or unfurnished It has home appliances, air- conditioning.