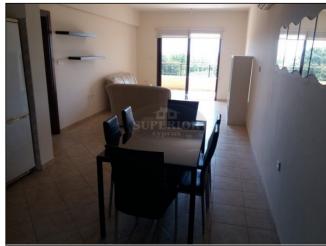

## 2 BDR apartment for rent in Emba

EUR 600 per month

City: Paphos Area: Emba Type: Apartment Bedrooms: 2

Bathrooms: 1 Pool: None Furnished: Yes

\* PLEASE CHECK UPDATED PRICE AND AVAILABILITY AT OUR NEW SITE: www.SuperiorCyprus.Com \* 2 Bedrooms \* 1 bathroom \* Fully Furnished/unfurnished \* AC \* Private Parking \* Big storage \* Elevator \* Easy access to high way \*

Parking: Private Covered

This modern apartment is located in the heart of Emba/Petridia. Easy access to highway Just 10 min from the centre of Paphos.Apartment is on the second floor with nice views and a colorful sunsets. The open plan lounge/dining area leads to the balcony, which is also accessed from the main bedroom. There is an elevator in building, covered private parking and storage room. Property can be furnished or unfurnished It has home appliances, air- conditioning.