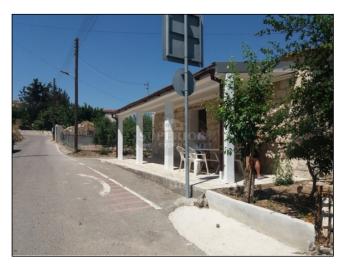

This Property is situated in the village of Polemi, consisting of two separate, but semi-detached properties. Each entity consists of open plan lounge/dining/kitchen area, one bedroom and one bathroom each. On the road side is the front porch and a large enclosed yard at the back with access from both properties.

Rented together €600.

Or Bottom property alone at €450 (see RP-3789)

Quiet. Within walking distance to the local village amenities and only 15km from Paphos or Polis (about 25 minutes drive either way).