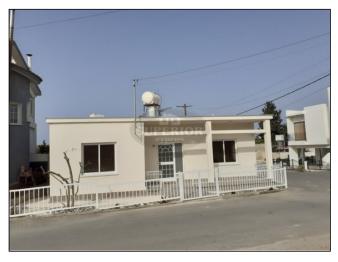

## 2 BDR bungalow for rent in Emba

EUR 900 per month

City: Paphos
Area: Emba
Type: Bungalow
Bedrooms: 2
Bathrooms: 1
Pool: None
Furnished: No

Parking: Private Uncovered

- \* PLEASE CHECK UPDATED PRICE AND AVAILABILITY AT OUR NEW SITE: www.SuperiorCyprus.Com \* 2 Bedroom Bungalow \* Partly Furnished \* No white goods \*
- 2 Bedroom bungalow situated in the Village of Emba within walking distance to local amenities, close to schools. Unfurnished. Open plan lounge dining area. Separate kitchen (no white goods) \* Two bedrooms and shower room (no bath).

Outside is a large garden area and private, uncovered parking.

Call +357 2695 5554 or email paphos@cyprus-realestate.net for more information

www.superiorrealestatecyprus.com (ENG) | www.superiorkipr.ru (RUS)