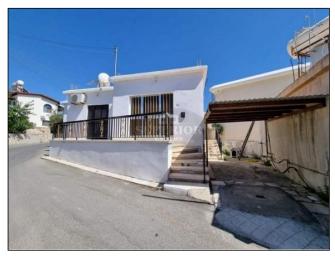

## 2 BDR house for rent in Emba

EUR 350 per month

City: Paphos Parking: Private Covered

Area: Emba Type: House Bedrooms: 2 Bathrooms: 1 Pool: None Furnished: Yes

\* PLEASE CHECK UPDATED PRICE AND AVAILABILITY AT OUR NEW SITE: SuperiorCyprus.Com \* 2 Bedrooms \* Fully furnished \* 1 Bathroom \* Air con to bedrooms \* Fitted wardrobes \* Shutters \* Solar panels \* Private Parking \* Village Centre \*

This 2 bedroom semi-detached house is situated in Emba vilage, right at the centre.

The house consists of an open plan lounge/diner/kitchen with patio doors leading to a verandah. Two double bedrooms with fitted wardrobes and a family bathroom.