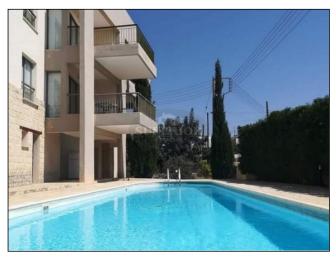

Open plan lounge & dining area. Fitted kitchen with white goods. There is a spacious balcony to enjoy the sun and your meals.

Bedroom with fitted cupboards and family bathroom.

Air-conditioning, parking, communal swimming pool.