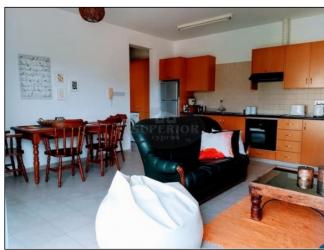

Open plan lounge & dining area. Fitted kitchen with white goods. There is a spacious balcony to enjoy the sun and your meals.

Bedroom with fitted cupboards and family bathroom.

Air-conditioning, parking, communal swimming pool.