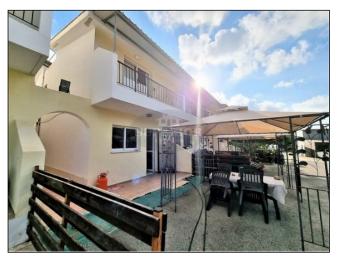

The townhouse is on the outskirts of Emba village in a cul-de-sac.

The complex is gated and in a very quite area of Emba and easily accessible from the main road of Papahos - Tala.

The complex has 12 townhouses and all share a communal swimming pool.

On the ground floor we have the open plan kitchen and living area and on the 1st floor are both of the bedrooms with their own balconies.

The townhouse has a gazebo on the back side and a garden on the front.