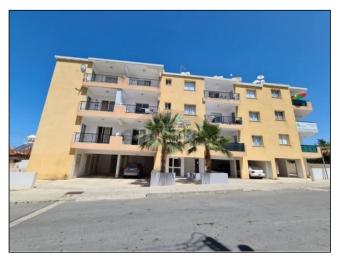

## 1 BDR apartment for rent in Pano Paphos

EUR 600 per month

City: Paphos

Area: Pano Paphos

Type: Apartment Bedrooms: 1 Bathrooms: 1 Pool: None

Covered: 50m2

Furnished: Yes

Parking: Private Covered

\* PLEASE CHECK UPDATED PRICE AND AVAILABILITY AT OUR NEW SITE: www.SuperiorCyprus.Com \* Central location \* Close to Papantoniou and Sklevenitis supermarkets \* Close to bus stop, shops and schools \* 1st floor (no lift) \* Fully furnished \*

This apartment is located on the 1st floor of a small complex in upper Paphos. Complex is close to bus stops, Papantoniou and Sklavenitis supermarkets, fruit shop, local schools and kindergartens.

The apartment is fully furnished and has an equipped kitchen. It has an open plan kitchen/living area, double bedroom, bathroom with bathtub and a big balcony with street views.