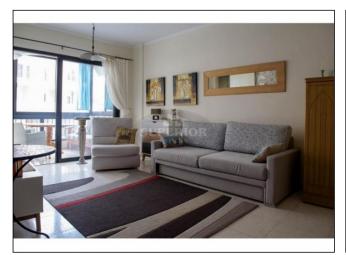

The apartment is located on the 1st floor and consists of a lounge room with an access to enclosed balcony which can be used as a dining area, a fully equipped kitchenette, 1 double bedroom, bathroom with shower. The apartment is fully furnished and equipped and has a flat-screen TV with cable channels.