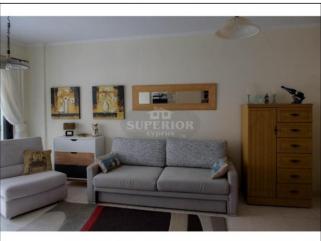

The apartment is located on the 1st floor and consists of a lounge room with an access to enclosed balcony which can be used as a dining area, a fully equipped kitchenette, 1 double bedroom, bathroom with shower. The apartment is fully furnished and equipped and has a flat-screen TV with cable channels.