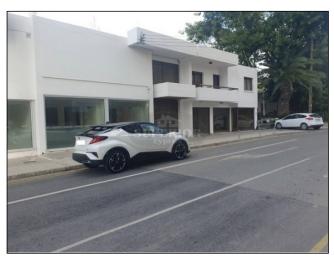

## **Commercial property for rent in Pano Paphos**

EUR 1,000 per month

City: Paphos

Area: Pano Paphos Type: Commercial

Pool: None Covered: 100m2 Furnished: No

Parking: Communal

\* PLEASE CHECK UPDATED PRICE AND AVAILABILITY AT OUR NEW SITE: www.SuperiorCyprus.Com \* Shop 100m<sup>2\*</sup> Central Location \*

Shop available for rent just off a busy main road in centre of Paphos near the courts, amidst all amenities, restaurants, coffee shops. Unfurnished. Size: 100m²

Call +357 2695 5554 or email paphos@cyprus-realestate.net for more information