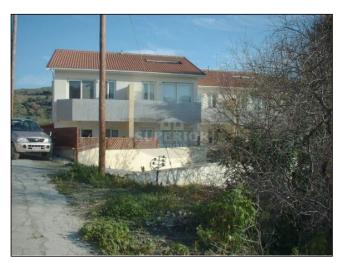

A spacious 2 year old, 2 bedroom townhouse set in a small complex of only 5 units. Located in a quiet area of Marathounda, it is just a few minutes walk to the village centre with all the amenities it has to offer.

Ground floor consists of open plan living/dining/kitchen area. There is tiled patio and parking place in front of the house. From kitchen area are patio doors leading to small rear garden. Two double bedrooms with ample storage and private balconies from where one can enjoy unobstructed mountain views. A spiral staircase also leads from the first floor to the roof where a stunning roof terrace could be made. House is fully air-conditioned. Covered area is approximately 90m², uncovered balcony 8m².