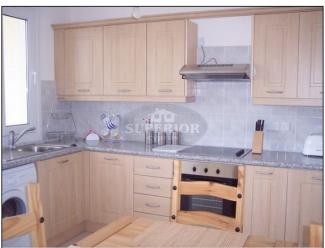

Covered: 90m2 Built year: 2005

\* Residential location \* Quiet area \* 2 double bedrooms \* Fully fitted kitchen \* Open plan living area \* Air-conditioned \* Roof Terrace \* Parking \* Mountain views \* Close to all amenities \* Viewing recommended

Ground floor consists of open plan living/dining/kitchen area. There is tiled patio and parking place in front of the house. From kitchen area are patio doors leading to small rear garden. Two double bedrooms with ample storage and private balconies from where one can enjoy unobstructed mountain views. A spiral staircase also leads from the first floor to the roof where a stunning roof terrace could be made. House is fully air-conditioned. Covered area is approximately 90m², uncovered balcony 8m².