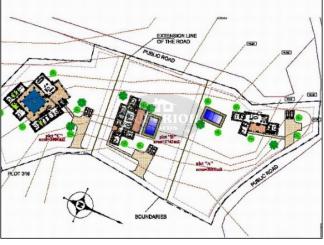

Delivery date: 2009

Plot: 10000m2 Views: Mountain views

\* Village location \* 4 bedroom bungalow \* Huge 3000smg plot \* Stone faced \* Carport

Near Simou Village, twenty minutes from Paphos Twenty five minutes from Paphos Airport Plot is four or five minutes from the village 3000m2 plot, complete with water and electricity Elevated location with open, panoramic views over the surrounding countryside and the Ziripillis Valley Title deeds ready to transfer **Development Summary** 200m2, four bedroomed bungalow, designed to take full advantage of the views Completely natural stone faced Open plan Lounge/Dining/Kitchen All bedrooms en-suite Visitors may use either bathroom as the separation has been designed accordingly Shaded patio, outside the Lounge, with attractive stone arches Roof terrace, with pergola and external stair. to take full advantage of the view.