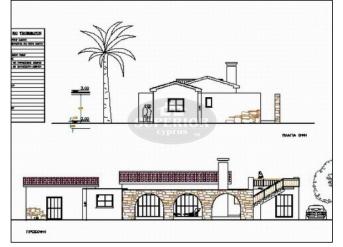

Delivery date: 2009

Plot: 10000m2 Views: Mountain views

\* Village location \* 4 bedroom bungalow \* Huge 3000smg plot \* Stone faced \* Carport

Near Simou Village, twenty minutes from Paphos Twenty five minutes from Paphos Airport Plot is four or five minutes from the village 3000m2 plot, complete with water and electricity Elevated location with open, panoramic views over the surrounding countryside and the Ziripillis Valley Title deeds ready to transfer **Development Summary** 200m2, four bedroomed bungalow, designed to take full advantage of the views Completely natural stone faced Open plan Lounge/Dining/Kitchen All bedrooms en-suite Visitors may use either bathroom as the separation has been designed accordingly Shaded patio, outside the Lounge, with attractive stone arches Roof terrace, with pergola and external stair. to take full advantage of the view.

**Technical Specification** 

Reinforced concrete structure and floors and roofs. Roofs flat, and pitched with tiles External walls natural stone facing Internal walls block and plaster/emulsion paint finish - colour choice Ceilings - spatula, with white emulsion paint finish Fireplace, purpose built in natural stone Fitted wardrobes doors, stained panelled solid pine, cupboards stained veneered pine board Fitted Kitchen Granite kitchen worktops - EUR 85,00 /m2 Kitchen cupboards stained veneered pine board, doors stained panelled solid pine Stained pine double glazed windows and french doors, or timber finish aluminium, with sliding doors Ceramic floor tiles throughout - EUR 14,00 /m2 Ceramic wall tiles to bathrooms - EUR 14,00 /m2 (2000mm high) Ceramic tile splashbacks to kitchen worktops - EUR 14,00 /m2 Internal doors stained panelled solid pine, frames stained pine Standard electrical installation Provision for TV aerial cabling Provision for central heating (radiators) Provision for air-conditioning Swimming Pool 8m x 4.50m