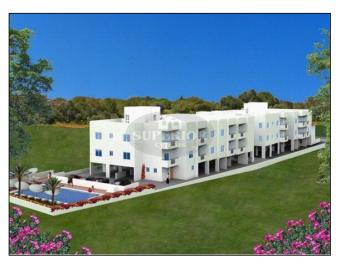

## 2 BDR apartment for sale in Polis

**EUR 107,000** 

City: Paphos Covered: 80m2 Built year: 2008

Area: Polis Title deeds: No Type: Apartment Sale type: New Bedrooms: 2 Kitchen: Fitted Bathrooms: 1 Furnished: No

Pool: Communal Parking: Private Covered Plot: 90m2 Views: Mountain views

The development enjoys beautiful mountains views as well as views to the spectacular Paphos National Pine Forest; it is in the heart of Polis, close to all required amenities and the renowned sandy beaches. The project is located in Polis, next to the Latchi marina where one can find a parade of the most distinguished fish taverns on the island.

This development comprises of one and two bedroom apartments and two bedroom penthouses sharing large communal areas with a spacious communal pool. The project caters for disabled parking and common parking.