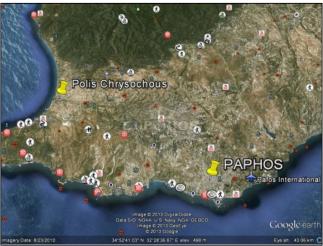

Pool: Communal Parking: Private Covered Plot: 90m2 Views: Mountain views

The development enjoys beautiful mountains views as well as views to the spectacular Paphos National Pine Forest; it is in the heart of Polis, close to all required amenities and the renowned sandy beaches. The project is located in Polis, next to the Latchi marina where one can find a parade of the most distinguished fish taverns on the island.

A short drive from Polis takes you through miraculous sceneries such as the Mediterranean coast, citrus groves, vineyards and all beautiful miracles created by Mother Nature. Also within close distance are the renowned Akamas Peninsula and the baths of Aphrodite.