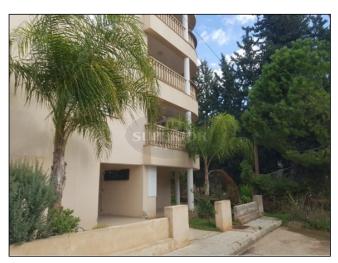

## 2 BDR apartment for sale in Pano Paphos

**EUR 190,000** 

City: Paphos Covered: 83m2 Built year: 2008

Area: Pano Paphos Title deeds: Yes
Type: Apartment Sale type: Resale
Bedrooms: 2 Kitchen: Fitted
Bathrooms: 1 Furnished: No

Pool: None Parking: Private Covered Plot: 111m2 Views: Street views

\* CURRENTLY RENTED OUT \* 2 Bedroom Apartment \* Main Bathroom \* Open Plan Lounge and Kitchen \* Large Wrap Around Balcony and one more smaller balcony \* Lift \* Door Entry System \* A/C \* Fly Screens \* Communal Gardens \* Storage Room \* TITLE DEEDS \*

This modern 2 Bedroom Apartment is located in a quite area of Pano Paphos close to all local amenities, schools and supermarkets.

Door Entry System and Lift.

Open plan living , dining and Kitchen Area with double patio doors leading onto a good sized covered balcony overlooking green land .