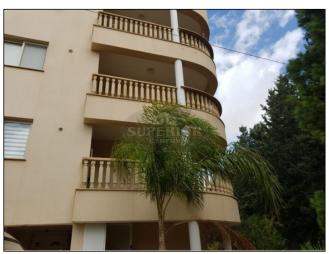

## 2 BDR apartment for sale in Pano Paphos

**EUR 190,000** 

City: Paphos Covered: 83m2 Built year: 2008

Area: Pano Paphos Title deeds: Yes
Type: Apartment Sale type: Resale
Bedrooms: 2 Kitchen: Fitted
Bathrooms: 1 Furnished: No

Pool: None Parking: Private Covered Plot: 111m2 Views: Street views

\* CURRENTLY RENTED OUT \* 2 Bedroom Apartment \* Main Bathroom \* Open Plan Lounge and Kitchen \* Large Wrap Around Balcony and one more smaller balcony \* Lift \* Door Entry System \* A/C \* Fly Screens \* Communal Gardens \* Storage Room \* TITLE DEEDS \*

This modern 2 Bedroom Apartment is located in a quite area of Pano Paphos close to all local amenities, schools and supermarkets.

Door Entry System and Lift.

Open plan living , dining and Kitchen Area with double patio doors leading onto a good sized covered balcony overlooking green land .