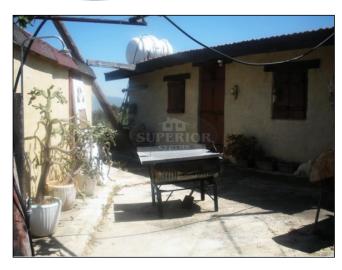

Plot: 4348m2 Covered: 55m2

\* Close to Kritu Terra Village \* Not far from Droushia and Latchi \* Farm land \* Panoramic sea views \* 3 buildings next to each other \* one is the kitchen which is separate from the other two, its dimensions are 5x5 and it contains a fireplace as well \* the other one is a bedroom 6x3 with a fireplace and a bathroom \* the other one is a bedroom and its dimensions are 4x3.