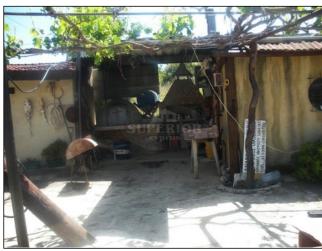

Plot: 4348m2 Covered: 55m2

\* Close to Kritu Terra Village \* Not far from Droushia and Latchi \* Farm land \* Panoramic sea views \* 3 buildings next to each other \* one is the kitchen which is separate from the other two, its dimensions are 5x5 and it contains a fireplace as well \* the other one is a bedroom 6x3 with a fireplace and a bathroom \* the other one is a bedroom and its dimensions are 4x3.