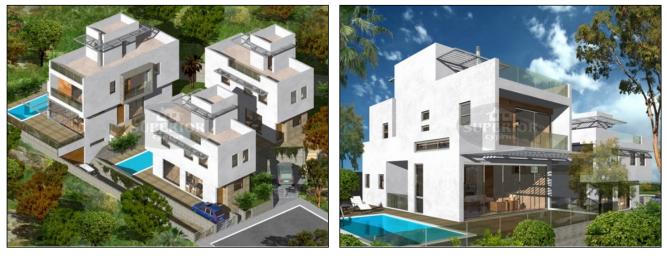

EUR 1,170,000

City: Paphos Area: Konia Type: Commercial Plot: 978m2 Title deeds: Yes Sale type: New Views: Mountain views

\* 3 VILLAS OFF-PLAN (with all necessary building permits and architectural plans) \* Commercial Project \* Plot Area: 978m<sup>2</sup> \* Panoramic View \* 2 Floors \* 5km to the Sea \* 3.5km to Paphos Town Centre \* Green Area \* Ready Plans \* Subject to V.A.T. \*

Commercial Project with ready-drawn and approved plans. The property is situated on the outskirts of the village of Konia in a quiet cul de sac with a panoramic view. The project consists of 3 x 3-bedroom modern villas with private swimming pool. There is a green area in front of the plot. Only 600m to the village centre; 5km to the sea; 3.5km to Paphos town centre and all amenities. Planning Zone Ka9. Plot Size: 978m<sup>2</sup>. Subject to V.A.T.