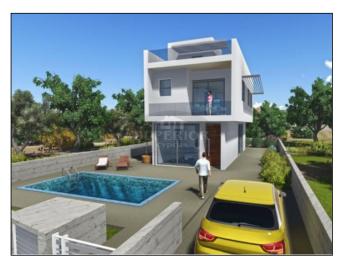

## 3 BDR villa for sale in Emba

EUR 295,000

City: Paphos Title deeds: Yes
Area: Emba Sale type: New
Type: Villa Kitchen: Fitted

Bedrooms: 3 Parking: Private Uncovered

Bathrooms: 2 Views: Street views

Plot: 295m2 Covered: 150m2

\* Villa Off Plan \* Within Emba Village \* \* Plot 295m² \* Covered 150m² \* 2 Floors \* 4km to Paphos Town Centre \* 2km To the Beach \* Subject to VAT \*

Modern Villa, off-plan, within the quiet village of Emba. 2 floors; fitted kitchen. Swimming pool is optional.

Plot size: 295m<sup>2</sup>;

Covered area 150m<sup>2</sup> + covered and uncovered verandas;

Only 2km to the beach and 1.5km to Chloraka with all amenities & restaurants; 4km to Paphos Town

Centre

Subject to V.A.T.