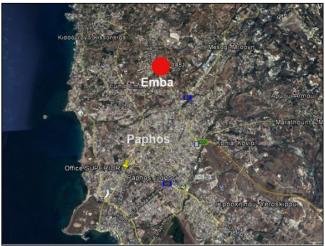

## 3 BDR villa for sale in Emba

EUR 295,000

City: Paphos Title deeds: Yes
Area: Emba Sale type: New
Type: Villa Kitchen: Fitted

Bedrooms: 3 Parking: Private Uncovered

Bathrooms: 2 Views: Street views

Plot: 295m2 Covered: 150m2

\* Villa Off Plan \* Within Emba Village \* \* Plot 295m² \* Covered 150m² \* 2 Floors \* 4km to Paphos Town Centre \* 2km To the Beach \* Subject to VAT \*

Modern Villa, off-plan, within the quiet village of Emba. 2 floors; fitted kitchen. Swimming pool is optional.

Plot size: 295m<sup>2</sup>;

Covered area 150m<sup>2</sup> + covered and uncovered verandas;

Only 2km to the beach and 1.5km to Chloraka with all amenities & restaurants; 4km to Paphos Town

Centre

Subject to V.A.T.