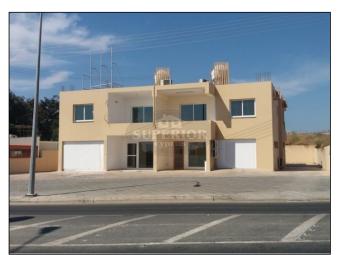

## **Commercial property for sale in Pano Paphos**

**EUR 650,000** 

City: Paphos Sale type: Resale
Area: Pano Paphos Kitchen: Fitted
Type: Commercial Furnished: No

Pool: None Parking: Private Covered Plot: 652m2 Views: Street views

Covered: 500m2 Title deeds: Yes

\* BUILDING (shops and offices) \* Prominent Position \* Complex of 3 Offices + 2 Shops \* Close to Highway \* Outskirt of Paphos CBD \* Area 650m² \* Private Parking Bays \*

This complex contains 3 Offices on the 1st floor which can be turned into apartments.

Each office or apartment has a spacious reception area and space for office, or open-plan lounge dining area with balconies. The kitchens are separate and all fitted. A doorway leads to the two separate offices or bedrooms with fitted cupboards and the bathroom.

The ground level consists of two shops. The smaller consists of 2 rooms and the larger of a reception area and 3 rooms.

Ideal position for offices or business as it is close to the highway leading to and from the airport and other major cities.