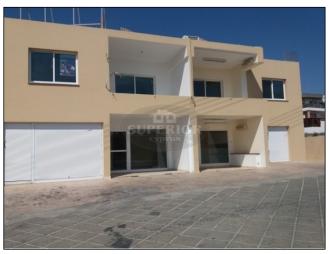

## **Commercial property for sale in Pano Paphos**

**EUR 650,000** 

City: Paphos Sale type: Resale
Area: Pano Paphos Kitchen: Fitted
Type: Commercial Furnished: No

Pool: None Parking: Private Covered Plot: 652m2 Views: Street views

Covered: 500m2 Title deeds: Yes

\* BUILDING (shops and offices) \* Prominent Position \* Complex of 3 Offices + 2 Shops \* Close to Highway \* Outskirt of Paphos CBD \* Area 650m² \* Private Parking Bays \*

This complex contains 3 Offices on the 1st floor which can be turned into apartments.

Each office or apartment has a spacious reception area and space for office, or open-plan lounge dining area with balconies. The kitchens are separate and all fitted. A doorway leads to the two separate offices or bedrooms with fitted cupboards and the bathroom.

The ground level consists of two shops. The smaller consists of 2 rooms and the larger of a reception area and 3 rooms.

Ideal position for offices or business as it is close to the highway leading to and from the airport and other major cities.