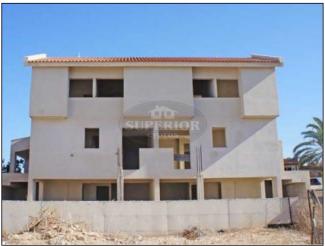

## 8 BDR house for sale in Pano Paphos

**EUR 377,000** 

City: Paphos Covered: 396m2
Area: Pano Paphos Title deeds: Yes
Type: House Sale type: Resale
Bedrooms: 8 Furnished: No

Bathrooms: 8 Parking: Private Uncovered

Pool: None Views: Sea views

Plot: 536m2

\* 2 x unfinished semi-detached houses \* Each house has 4 bedrooms and 2 bathrooms \* Total covered area for both 396 sq.m. \* Plot 536 sq.m. \* Distance to supermarket 300 meters \* Close to schools and other amenities \*

The property consists of two incomplete semi-detached 2-storey houses, with partial sea-view, located in Pano Paphos. The houses are within close proximity from Lidl Supermarket and a Sklavenitis Supermarket.

Their structure is of reinforced concrete, with the concrete, brick, plastering and roof tiles works completed. According to the original architectural drawings, the ground floor of each house consists of an open plan area (living-room/dining-room), a kitchen/secondary dining-room area and a toilet. The first floor consists of four bedrooms (two of which en-suite) and a bathroom. There are also a basement which includes a launderette and an external covered parking space at ground level. Each house has 198sqm internal covered space, 52sqm of sheds, 17sqm of covered parking space and 43sqm of verandas.