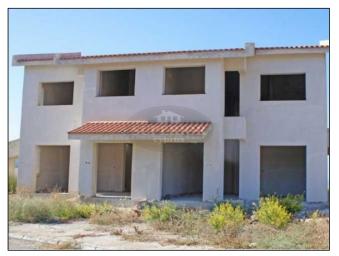

## 8 BDR house for sale in Pano Paphos

**EUR 377,000** 

City: Paphos Covered: 396m2
Area: Pano Paphos Title deeds: Yes
Type: House Sale type: Resale
Bedrooms: 8 Furnished: No

Bathrooms: 8 Parking: Private Uncovered

Pool: None Views: Sea views

Plot: 536m2

\* 2 x unfinished semi-detached houses \* Each house has 4 bedrooms and 2 bathrooms \* Total covered area for both 396 sq.m. \* Plot 536 sq.m. \* Distance to supermarket 300 meters \* Close to schools and other amenities \*

The property consists of two incomplete semi-detached 2-storey houses, with partial sea-view, located in Pano Paphos. The houses are within close proximity from Lidl Supermarket and a Sklavenitis Supermarket.

Their structure is of reinforced concrete, with the concrete, brick, plastering and roof tiles works completed. According to the original architectural drawings, the ground floor of each house consists of an open plan area (living-room/dining-room), a kitchen/secondary dining-room area and a toilet. The first floor consists of four bedrooms (two of which en-suite) and a bathroom. There are also a basement which includes a launderette and an external covered parking space at ground level. Each house has 198sqm internal covered space, 52sqm of sheds, 17sqm of covered parking space and 43sqm of verandas.