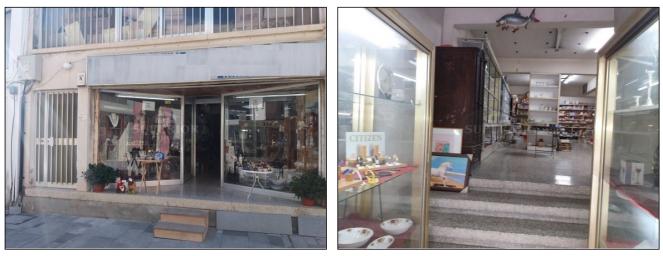

## Commercial property for sale in Pano Paphos

EUR 3,000,000

City: Paphos Area: Pano Paphos Type: Commercial Covered: 194m2 Title deeds: Yes Sale type: Resale

\* SHOP (2 floors) (Free-hold) \* Central Location \* Total Area: 194m<sup>2</sup> \*

Large Shop of 194m<sup>2</sup> situated in a very central location of Paphos.

The shop consists a Basement (143m<sup>2</sup>), Street Level (143m<sup>2</sup>) and Mezzanine Floor of 128m<sup>2</sup>. L-Shaped and has 2 entrances.

Ideal for a souvenir shop; department store; craft shop or art gallery, etc. Ideal location

Call +357 2695 5554 or email paphos@cyprus-realestate.net for more information

www.superiorrealestatecyprus.com (ENG) | www.superiorkipr.ru (RUS)