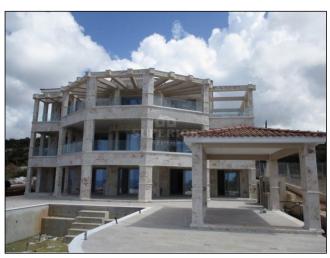

## 7 BDR villa for sale in Peyia

EUR 4,450,000

City: Paphos Covered: 762m2
Area: Peyia Title deeds: Yes
Type: Villa Sale type: New
Bedrooms: 7 Kitchen: Fitted
Bathrooms: 9 Furnished: No

Pool: Private Parking: Private Covered

Plot: 8300m2 Views: Sea views

\* PLEASE SEE OUR NEW SITE FOR UPDATED PICTURES AND PRICES, superior.estate \* Panoramic Sea View \* 7 Bedrooms \* 9 Bathrooms \* 1500m to the Sea \* Central Heating \* Air-conditioning \* Photovoltaic System \* Roof Garden \* Plot: 8300m² \* Covered Area: 762m² \*

Exclusive 7 bedroom, 9 bathroom villa situated in Peyia with magnificent panoramic sea view. Large open areas, with double glazed sliding doors leading out to the private heated swimming pool. Fitted kitchen with granite worktops;