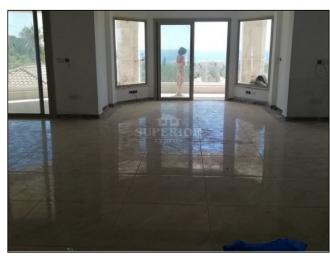

Exclusive 7 bedroom, 9 bathroom villa situated in Peyia with magnificent panoramic sea view. Large open areas, with double glazed sliding doors leading out to the private heated swimming pool. Fitted kitchen with granite worktops;

Marble Stair Cases;

Large Bedrooms;

Outside, is the BBQ area with kitchenette;

Covered double car port; Alarm System; Roof Garden; Pressurising system. Central Heating,

Air-conditioning

Photovoltaic system for electricity.