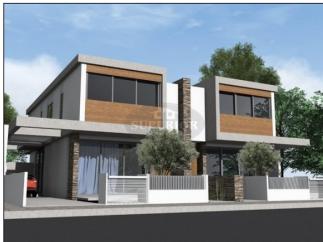

## 3 BDR villa for sale in Emba

**EUR 430,000** 

City: Paphos Covered: 165m2
Area: Emba Title deeds: Yes
Type: Villa Sale type: New
Bedrooms: 3 Kitchen: Fitted
Bathrooms: 3 Furnished: No

Pool: None Parking: Private Covered

Plot: 219m2

\* Off-Plan \* 3 Bedrooms \* 3 Bathrooms \* Close to Schools \* Close to local amenities \* SUBJECT TO VAT

Brand new off-plan villa in Emba, only 3 minutes to local primary and high schools. Close to local amenities and 4km from the beach.

Open plan lounge/dining area and fitted kitchen separated by service counter and breakfast bar. An extra utility area behind the kitchen. There is a front covered terrace with a small garden and through the dining and kitchen area is a side entrance. Through folding doors, the kitchen also leads to the back covered terrace, BBQ area and garden. Includes guest bathroom on this level. The upper level has 3 spacious bedrooms with fitted cupboards and family bathroom. The main bedroom has an en-suite bathroom and .