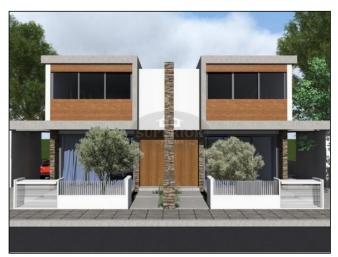

## 3 BDR villa for sale in Emba

**EUR 430,000** 

City: Paphos Covered: 165m2
Area: Emba Title deeds: Yes
Type: Villa Sale type: New
Bedrooms: 3 Kitchen: Fitted
Bathrooms: 3 Furnished: No

Pool: None Parking: Private Covered

Plot: 219m2

\* Off-Plan \* 3 Bedrooms \* 3 Bathrooms \* Close to Schools \* Close to local amenities \* SUBJECT TO VAT

Brand new off-plan villa in Emba, only 3 minutes to local primary and high schools. Close to local amenities and 4km from the beach.

Open plan lounge/dining area and fitted kitchen separated by service counter and breakfast bar. An extra utility area behind the kitchen. There is a front covered terrace with a small garden and through the dining and kitchen area is a side entrance. Through folding doors, the kitchen also leads to the back covered terrace, BBQ area and garden. Includes guest bathroom on this level. The upper level has 3 spacious bedrooms with fitted cupboards and family bathroom. The main bedroom has an en-suite bathroom and .