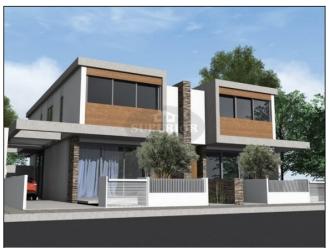

## 3 BDR villa for sale in Emba

**EUR 430,000** 

City: Paphos Covered: 165m2
Area: Emba Title deeds: Yes
Type: Villa Sale type: New
Bedrooms: 3 Kitchen: Fitted
Bathrooms: 3 Furnished: No

Pool: None Parking: Private Covered

Plot: 219m2

\* Off-Plan \* 3 Bedrooms \* 3 Bathrooms \* Close to Schools \* Close to local amenities \* SUBJECT TO VAT!

Brand new off-plan villa in Emba, only 3 minutes to local primary and high schools. Close to local amenities and 4km from the beach.

Open plan lounge/dining area and fitted kitchen separated by service counter and breakfast bar. An extra utility area behind the kitchen. There is a front covered terrace with a small garden and through the dining and kitchen area is a side entrance. Through folding doors, the kitchen also leads to the back covered terrace, BBQ area and garden. Includes guest bathroom on this level. The upper level has 3 spacious bedrooms with fitted cupboards and family bathroom. The main bedroom has an en-suite bathroom and .