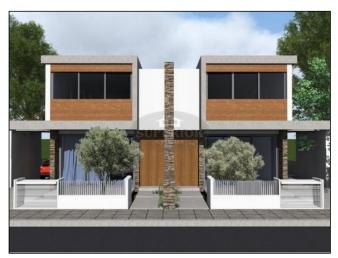

## 3 BDR villa for sale in Emba

**EUR 430,000** 

City: Paphos Covered: 165m2
Area: Emba Title deeds: Yes
Type: Villa Sale type: New
Bedrooms: 3 Kitchen: Fitted
Bathrooms: 3 Furnished: No

Pool: None Parking: Private Covered

Plot: 219m2

\* Off-Plan \* 3 Bedrooms \* 3 Bathrooms \* Close to Schools \* Close to local amenities \* SUBJECT TO VAT!

Brand new off-plan villa in Emba, only 3 minutes to local primary and high schools. Close to local amenities and 4km from the beach.

Open plan lounge/dining area and fitted kitchen separated by service counter and breakfast bar. An extra utility area behind the kitchen. There is a front covered terrace with a small garden and through the dining and kitchen area is a side entrance. Through folding doors, the kitchen also leads to the back covered terrace, BBQ area and garden. Includes guest bathroom on this level. The upper level has 3 spacious bedrooms with fitted cupboards and family bathroom. The main bedroom has an en-suite bathroom and .