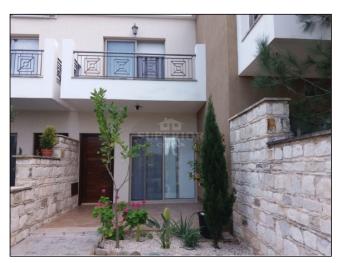

## 2 BDR townhouse for sale in Timi

**EUR 120,000** 

City: Paphos Title deeds: Yes
Area: Timi Sale type: Resale

Type: Townhouse Kitchen: Fully equipped

Bedrooms: 2 Furnished: Yes

Bathrooms: 2 Parking: Private Uncovered Pool: None Views: Mountain views

Covered: 85m2 Built year: 2008

\* WITHDRAWN until further notice (CURRENTLY RENTED OUT) (No 5) \* Village near Paphos airport \* 10 min drive to Paphos \* Small complex \* Two-storey townhouse \* Open plan lounge/kitchen \* Private yard \* Guest toilet \* 2 bedrooms \* Family bathroom \* TITLE DEEDS AVAILABLE \*