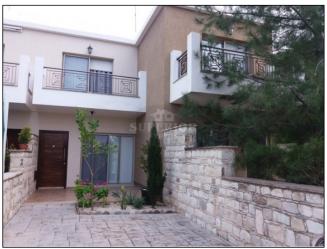

## 2 BDR townhouse for sale in Timi

**EUR 120,000** 

City: Paphos Title deeds: Yes
Area: Timi Sale type: Resale

Type: Townhouse Kitchen: Fully equipped

Bedrooms: 2 Furnished: Yes

Bathrooms: 2 Parking: Private Uncovered Pool: None Views: Mountain views

Covered: 85m2 Built year: 2008

\* WITHDRAWN until further notice (CURRENTLY RENTED OUT) (No 5) \* Village near Paphos airport \* 10 min drive to Paphos \* Small complex \* Two-storey townhouse \* Open plan lounge/kitchen \* Private yard \* Guest toilet \* 2 bedrooms \* Family bathroom \* TITLE DEEDS AVAILABLE \*