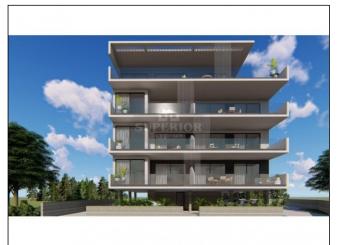

## Commercial property for sale in Pano Paphos

EUR 2,000,000

City: Paphos Kitchen: Fitted Area: Pano Paphos Furnished: No

Type: Commercial Parking: Private Covered Pool: None Views: Street views

Covered: 772m2 Built year: 12 months from signi

Title deeds: Yes Sale type: New

\* BLOCK OF 9 APARTMENTS (OFF PLAN) \* 2 x 1 bedroom apartments, 6 x 2 bedroom apartments, 1 x 3 bedroom penthouse \* 3 floors and covered parking \* Total covered area 772 sq.m. \* Big uncovered terraces \* Close to Technical School of Paphos \* Close to shops \* Few minutes drive to tourist waterfront and beaches \* Close to Motorway \* Delivery within 12 months from signing of sale contract \*