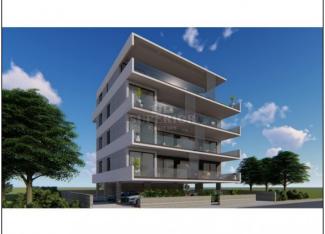

## Commercial property for sale in Pano Paphos

EUR 2,000,000

City: Paphos Kitchen: Fitted Area: Pano Paphos Furnished: No

Type: Commercial Parking: Private Covered Pool: None Views: Street views

Covered: 772m2 Built year: 12 months from signi

Title deeds: Yes Sale type: New

\* BLOCK OF 9 APARTMENTS (OFF PLAN) \* 2 x 1 bedroom apartments, 6 x 2 bedroom apartments, 1 x 3 bedroom penthouse \* 3 floors and covered parking \* Total covered area 772 sq.m. \* Big uncovered terraces \* Close to Technical School of Paphos \* Close to shops \* Few minutes drive to tourist waterfront and beaches \* Close to Motorway \* Delivery within 12 months from signing of sale contract \*