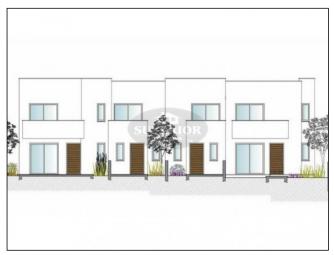

## 2 BDR townhouse for sale in Petridia

**EUR 220,000** 

City: Paphos Title deeds: No Area: Petridia Sale type: New Type: Townhouse Kitchen: Fitted Bedrooms: 2 Furnished: No

Bathrooms: 2 Parking: Private Uncovered

A modern residential development with 2, 4-bedroom maisonettes for sale in the village in Petridia in the district of Paphos. The maisonettes enjoy their own covered verandas and garden areas. The residents will be able to enjoy easy access to public and private schools, public and private healthcare while being only 7 minutes' drive for Paphos City Centre.