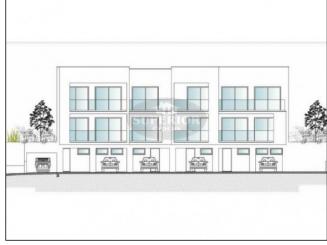

## 2 BDR townhouse for sale in Petridia

**EUR 220,000** 

City: Paphos Title deeds: No Area: Petridia Sale type: New Type: Townhouse Kitchen: Fitted Bedrooms: 2 Furnished: No

Bathrooms: 2 Parking: Private Uncovered

A modern residential development with 2, 4-bedroom maisonettes for sale in the village in Petridia in the district of Paphos. The maisonettes enjoy their own covered verandas and garden areas. The residents will be able to enjoy easy access to public and private schools, public and private healthcare while being only 7 minutes' drive for Paphos City Centre.