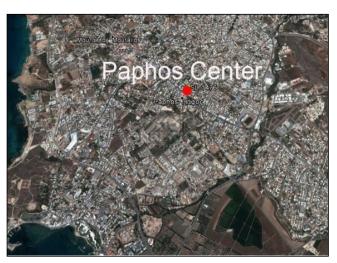

## **Commercial property for sale in Pano Paphos**

**EUR 750,000** 

City: Paphos

Area: Pano Paphos Type: Commercial Plot: 486m2 Title deeds: Yes Sale type: Resale Views: Street views

\* COMMERCIAL PLOT in center of Paphos (SL-1476) \* Existing house (280 sq.m.) on one of the main roads \* CENTER OF PAPHOS \* PRIME PLOT \* On the main road with government buildings \* 160% building density \* Can built 777 sq.m. + basement \* Building permit available for construction of a similar building as Coop Bank next to CYTA