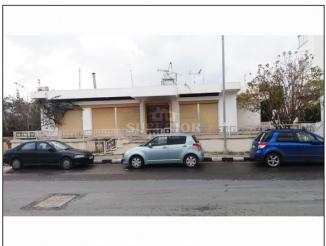

## **Commercial property for sale in Pano Paphos**

**EUR 750,000** 

City: Paphos

Area: Pano Paphos Type: Commercial Plot: 486m2 Title deeds: Yes Sale type: Resale Views: Street views

\* COMMERCIAL PLOT in center of Paphos (SL-1476) \* Existing house (280 sq.m.) on one of the main roads \* CENTER OF PAPHOS \* PRIME PLOT \* On the main road with government buildings \* 160% building density \* Can built 777 sq.m. + basement \* Building permit available for construction of a similar building as Coop Bank next to CYTA

There is an existing house on the plot (280 sq.m. covered area, 1.5 floors) which can be extended (another 1-2 floors)

Call +357 2695 5554 or email paphos@cyprus-realestate.net for more information

www.superiorrealestatecyprus.com (ENG) | www.superiorkipr.ru (RUS)