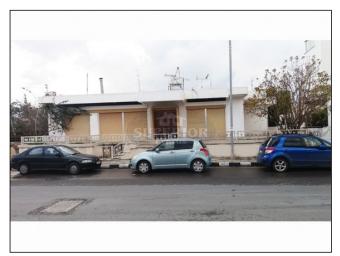

## 4 BDR house for sale in Pano Paphos

**EUR 750,000** 

City: Paphos Covered: 280m2
Area: Pano Paphos Title deeds: Yes
Type: House Sale type: Resale

Bedrooms: 4 Kitchen: Partly equipped

Bathrooms: 3 Furnished: No

Pool: None Parking: Private Uncovered

Plot: 486m2 Views: Street views

SL-1476 \*CENTER OF PAPHOS \* Commercial plot \* Main road with government buildings \* Building density 160% \* Can built 777 sq.m. + basement \* Building permit for construction of a building similar to commercial building of Coop Bank next to CYTA \*

There is an existing house on the plot (280 sq.m. covered area, 1.5 floors) which can be extended (another 1-2 floors)

Call +357 2695 5554 or email paphos@cyprus-realestate.net for more information

www.superiorrealestatecyprus.com (ENG) | www.superiorkipr.ru (RUS)