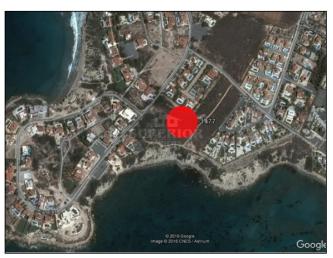

## Commercial property for sale in Coral Bay

EUR 4,050,000

City: Paphos Area: Coral Bay Type: Commercial Plot: 4289m2 Title deeds: Yes Sale type: New

\* COMMERCIAL WATERFRONT PLOT (with building permission for villas) \* Sea front Plot \* Plot size 4,289m² \* 2 minutes walking distance to the beach \* 2 minutes walking distance to shopping Centre, resorts and amenities \* 10km to Paphos Town Centre \* Title Deeds \* Building Permits \* SL-1477 \*

Prime land, situated in the popular area of Coral Bay on the West Coast of Paphos and is well-known for its sandy beaches and breathtaking views of the Meditteranean. An ideal resort, not just for holidays but also for permanent living. Nearby, are luxury hotels, a shopping centre, and beach promenades. A prime location! Title Deeds & building permits available.