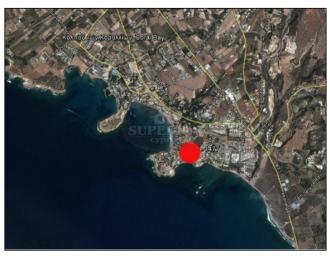

## Commercial property for sale in Coral Bay

EUR 4,050,000

City: Paphos Area: Coral Bay Type: Commercial Plot: 4289m2 Title deeds: Yes Sale type: New

\* COMMERCIAL WATERFRONT PLOT (with building permission for villas) \* Sea front Plot \* Plot size 4,289m² \* 2 minutes walking distance to the beach \* 2 minutes walking distance to shopping Centre, resorts and amenities \* 10km to Paphos Town Centre \* Title Deeds \* Building Permits \* SL-1477 \*

Prime land, situated in the popular area of Coral Bay on the West Coast of Paphos and is well-known for its sandy beaches and breathtaking views of the Meditteranean. An ideal resort, not just for holidays but also for permanent living. Nearby, are luxury hotels, a shopping centre, and beach promenades. A prime location! Title Deeds & building permits available.