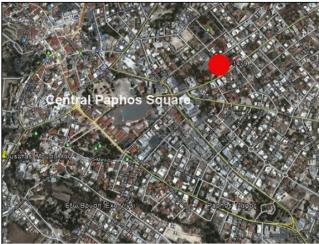

## **Commercial property for sale in Pano Paphos**

EUR 2,650,000

City: Paphos

Area: Pano Paphos Type: Commercial Plot: 2415m2 Title deeds: Yes Views: Street views

\* COMMERCIAL PLOT (Ref: SL-1479)\* PRIME LOCATION \* 120% building density \* Suitable for commercial, residential and mixed development \* can build apartment blocks, townhouses, houses or commercial shops and offices