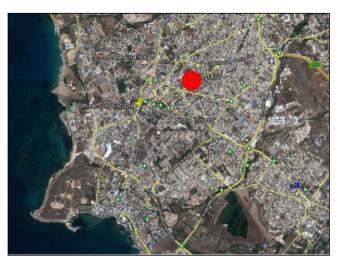

## **Commercial property for sale in Pano Paphos**

EUR 2,650,000

City: Paphos

Area: Pano Paphos Type: Commercial Plot: 2415m2 Title deeds: Yes Views: Street views

\* COMMERCIAL PLOT (Ref: SL-1479)\* PRIME LOCATION \* 120% building density \* Suitable for commercial, residential and mixed development \* can build apartment blocks, townhouses, houses or commercial shops and offices