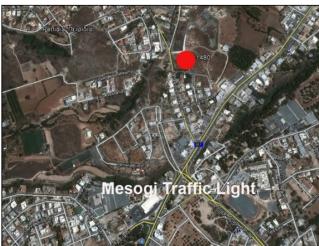

## Commercial property for sale in Mesogi

EUR 4,040,000

City: Paphos Area: Mesogi Type: Commercial Plot: 22074m2 Title deeds: Yes

\* COMMERCIAL PLOT \* INDUSTRIAL AREA OF Mesogi \* Size: 22,074m² \* Residential zone Ka5 \* Building density 60% /90% \* Cover ratio 35% \* Height 10m \* 3 Floors \* Full services and utilities \* Water, Electricity \* 2.5km to Paphos Town Centre \* 4km To the Beach \* Title Deeds Available

This expansive stretch of land is situated near a fairly busy area of Mesogi. Ideal for mixed development. Centrally located, zone Ka5. Size: 22,074m² (total 27,422m²) Building density 90% (for 2/3 of the plot) 60% (for 1/3 of the plot). Mostly flat. Three floors allowed to be built. Full services and utilities, water, electricity. It is approximately 2.5km to Paphos town centre and 4km to the beach. Title Deeds Available.