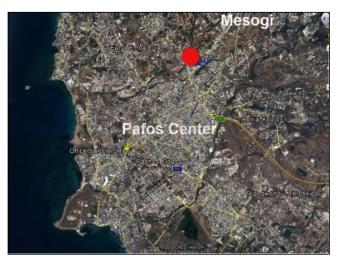

## Commercial property for sale in Mesogi

EUR 4,040,000

City: Paphos Area: Mesogi Type: Commercial Plot: 22074m2 Title deeds: Yes

\* COMMERCIAL PLOT \* INDUSTRIAL AREA OF Mesogi \* Size: 22,074m² \* Residential zone Ka5 \* Building density 60% /90% \* Cover ratio 35% \* Height 10m \* 3 Floors \* Full services and utilities \* Water, Electricity \* 2.5km to Paphos Town Centre \* 4km To the Beach \* Title Deeds Available

This expansive stretch of land is situated near a fairly busy area of Mesogi. Ideal for mixed development. Centrally located, zone Ka5. Size: 22,074m² (total 27,422m²) Building density 90% (for 2/3 of the plot) 60% (for 1/3 of the plot). Mostly flat. Three floors allowed to be built. Full services and utilities, water, electricity. It is approximately 2.5km to Paphos town centre and 4km to the beach. Title Deeds Available.