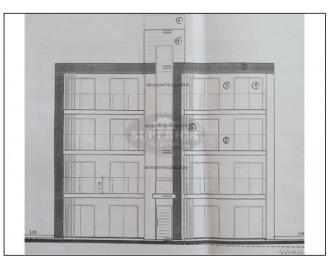

\* Brand New (under construction) \* Price is subject to VAT \* 3 storey apartment block \* Modern design \* Big balcony 22 sq.m. \* 2 bedrooms and 2 bathrooms \* Lift \* Photovoltaics \* Solar panels \* Storage rooms \* Covered parking \*

This modern complex will be completed in Summer 2025 and will consist of 8 2-bedroom apartments , each with 2 balconies, big storage , double parking, photovoltaics, solar panels, double glazed windows, kitchen facilities on the big balcony and other extras.