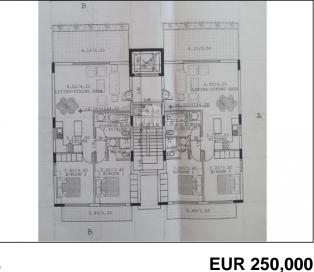

## 2 BDR apartment for sale in Pano Paphos

City: Paphos Area: Pano Paphos Type: Apartment Bedrooms: 2 Bathrooms: 2 Pool: None Plot: 22m2 Covered: 75m2 Title deeds: No Sale type: New Kitchen: Fitted Furnished: No Parking: Private Covered Views: Sea views

Covered area of each apartment inside is 75 sq.m. + 2 balconies in total of 22 sq.m.

Location is very convinient: walking distance to public school, shops. Only a few minutes drive to the center of the town and to Kato-Paphos tourist area. 3 km to the sandy beach of Yeroskipou.