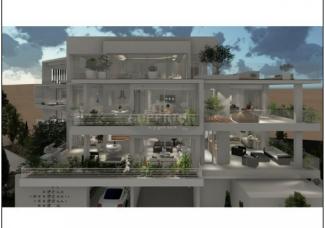

Designed with floor to ceiling height patio doors, with large outdoor verandahs, these apartments have extremely spacious living areas.

This 2 bedroom apartment enjoys an open plan living, dining and a seperate kitchen area, one main bathroom 2 bedrooms one of which is a master bedroom with en-suite and private balcony.