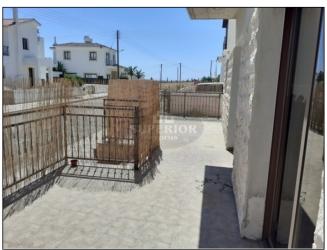

Plot: 539m2

\* 4 Bedrooms \* 3 bathrooms \* Plot Size 539 \* Covered Area 115m2 \*

Lovely villa in a quiet location of Timi Village. A Cosy open plan lounge/dining area on entering, which leads to the front porch. The large, fitted kitchen is separate with a dining or breakfast area with fireplace, for winter nights. This leads out to the back veranda and garden. Through the back, there is another small kitchenette/utility room, as well as another small room which can be used for an extra bedroom or home office. Guest WC and storage space under the stairs. The back door leads to a Large enclosed yard, with container/garage for covered parking or extra storage.

Upstairs is a large landing area which can be used as a seating area/office/storage etc. Of the three bedrooms with fitted cupboards, one has an en-suite bathroom with shower. Two of the bedrooms have access to a balcony overlooking the yard with mountain view. The third bedroom has a sea view from the window.

Air Conditioning all round.

Private, covered parking.

4km to the Beach

600m to the centre of the village and local amenities

10km to Paphos Centre & all amenities

Ideal for a family home.

Total Plot: 539m<sup>2</sup>