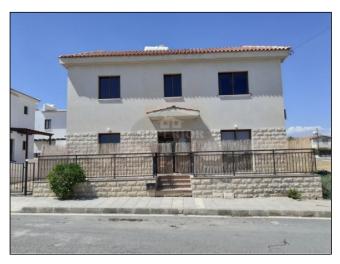

## 4 BDR villa for sale in Timi

**EUR 430,000** 

City: Paphos Title deeds: Yes
Area: Timi Sale type: Resale
Type: Villa Kitchen: Fitted
Bedrooms: 4 Furnished: No

Bathrooms: 3 Parking: Private Covered Pool: None Views: Mountain views

Plot: 539m2

\* 4 Bedrooms \* 3 bathrooms \* Plot Size 539 \* Covered Area 115m2 \*

Lovely villa in a quiet location of Timi Village. A Cosy open plan lounge/dining area on entering, which leads to the front porch. The large, fitted kitchen is separate with a dining or breakfast area with fireplace, for winter nights. This leads out to the back veranda and garden. Through the back, there is another small kitchenette/utility room, as well as another small room which can be used for an extra bedroom or home office. Guest WC and storage space under the stairs. The back door leads to a Large enclosed yard, with container/garage for covered parking or extra storage.

Upstairs is a large landing area which can be used as a seating area/office/storage etc. Of the three bedrooms with fitted cupboards, one has an en-suite bathroom with shower. Two of the bedrooms have access to a balcony overlooking the yard with mountain view. The third bedroom has a sea view from the window.

Air Conditioning all round.

Private, covered parking.

4km to the Beach

600m to the centre of the village and local amenities

10km to Paphos Centre & all amenities

Ideal for a family home.

Total Plot: 539m<sup>2</sup>