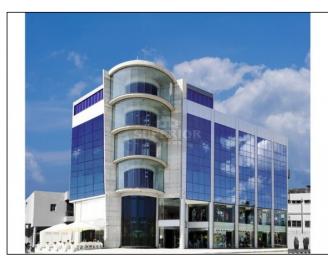

## **Commercial property for sale in Pano Paphos**

EUR 6,000,000

City: Paphos Sale type: Resale Area: Pano Paphos Furnished: No

Type: Commercial Parking: Private Uncovered

Bathrooms: 12 Views: Street views Plot: 3176m2 Built year: 2012

Covered: 3771m2 Title deeds: Yes

\* 9 Floor COMMERCIAL BUILDING with 4 Parking Plots for sale in Paphos Center \* 2 Elevators (1 panoramic) \* Fully Airconditioned \* 2 emergency staircases (1 indoor, 1 outdoor) \* 10 toilets | 2 bathrooms \* Roof garden area (200 sq.m., from which 60 sq.m. is covered) \* Fully functional commercial kitchen \* Extensive emergency fire systems \* Server Room \* KNX lighting control \* Full sound system \*