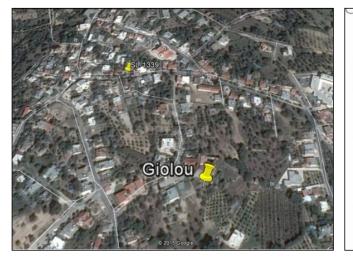

## Reference No. SL-1339

road

Plot Are

Land for sale in Giolou

EUR 45,000

City: Paphos Area: Giolou Type: Land Plot: 108m2

Village Plot\* Water \*Electric\*Road\*Planning Permit\*90%Build ratio

A compact village plot in the centre of Giolou with planning permission for a 2 bedroom 2 storey village house with off road parking and a yard.