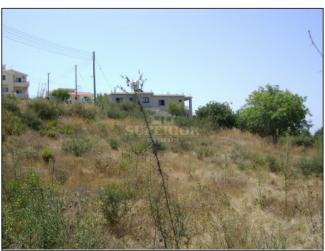

## Land for sale in Armou

EUR 199,000

City: Paphos Area: Armou Type: Land Plot: 700m2

\*Building Permit\*Popular location\*Tarmac Road\*Electricity\*water\*60% Build ratio

A plot of 700sq.m in Armou village 5 minutes from the Motorway and Paphos town with panoramic sea views, tarmac access road with electric supply and water adjacent. A building permit has been granted for 3 villas with a build ratio of 60%.