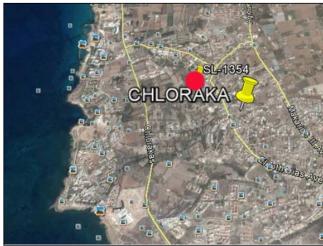

## **SUPERIOR REAL ESTATE - CYPRUS**

Shops 3-6, Laiki Bank Complex, 10 Apostolou Pavlou Ave, 8046, Paphos Free phone (Local): 8000 8000, Tel: +357 2695 5554, Fax: +357 2693 0610

Reference No. SL-1354

## Land for sale in Chlorakas

**EUR 250,000** 

City: Paphos Area: Chlorakas Type: Land Plot: 1140m2

\*1140sq.m \*20% Build \* Services Close \* Sea View \* Road Access

There is a 16m wide green area to the right, and an 8m wide road to the left of the plot, and above it. There is a steep drop from the land above, which means that it is not overlooked. There is a very steep drop to the sea side of the land meaning the view can never be obstructed. It is very private, but less than 5 minutes walk to the centre of Chloraka. The road is newly constructed, and has all facilities including sewage onto the plot.