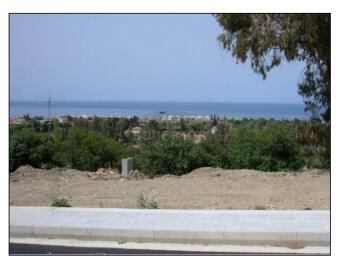

## Land for sale in Chlorakas

**EUR 250,000** 

City: Paphos Area: Chlorakas Type: Land Plot: 1140m2

\*1140sq.m \*20% Build \* Services Close \* Sea View \* Road Access

There is a 16m wide green area to the right, and an 8m wide road to the left of the plot, and above it. There is a steep drop from the land above, which means that it is not overlooked. There is a very steep drop to the sea side of the land meaning the view can never be obstructed. It is very private, but less than 5 minutes walk to the centre of Chloraka. The road is newly constructed, and has all facilities including sewage onto the plot.

The green area can be used for planting trees etc, and extends to 760sq.m. The owner of the plot to the right of the green area lives in London, and plans to retire here in a few years time.

The site is ideal for an upside down house, with bedrooms below the main living area, and a large sea facing balcony above the bedrooms.