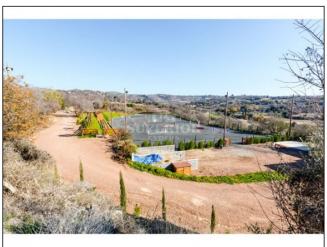

## Land for sale in Amargeti

EUR 1,250,000

City: Paphos Area: Amargeti Type: Land Plot: 24415m2

\* Close to Amargeti village \* Plot size 24,415 sq.m. \* Zone: Agricultural G3 \* Cover: 10% \* Build Density 10%, 2 Stories (8.3 meter) \* Registered road available \* Building permit available \* Water Available (the plot has a Right to extract water from a near by water well), entire system is fully operational and which has zero defects \* Electricity Available (100% self-generating Solar power)\* 125 Mature Fruit trees (25 years old) (orange, mandarin, lemon, apple, peer)\* 20 Mature Olive trees, (older than 50 years)