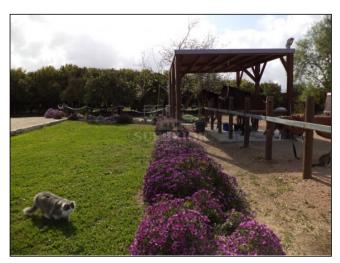

## Land for sale in Amargeti

EUR 1,250,000

City: Paphos Area: Amargeti Type: Land Plot: 24415m2

\* Close to Amargeti village \* Plot size 24,415 sq.m. \* Zone: Agricultural G3 \* Cover: 10% \* Build Density 10%, 2 Stories (8.3 meter) \* Registered road available \* Building permit available \* Water Available (the plot has a Right to extract water from a near by water well), entire system is fully operational and which has zero defects \* Electricity Available (100% self-generating Solar power)\* 125 Mature Fruit trees (25 years old) (orange, mandarin, lemon, apple, peer)\* 20 Mature Olive trees, (older than 50 years)