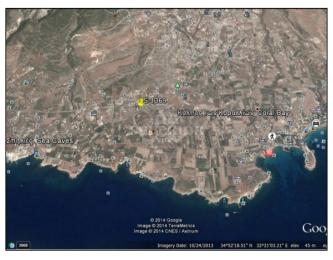

## Land for sale in Sea Caves

**EUR 190,000** 

City: Paphos Area: Sea Caves Type: Land Plot: 1300m2

SOLD \* BARGAIN PRICE !!! \* Panoramic sea views \* Plot 1300 sq.m. \* about 30 wide m x 40 m deep \* Building factor 30% (+basement) \* Can build 500 sq.m. villa \* Electricity attached \* On the road \* Water attached \* Neighbour plot has a well \* 900 m to the sea (10-15 min walk) \*

Ideal plot for building a villa in a very popular area of Paphos - Sea Caves. It is only 2 km to the sandy beaches of Coral Bay. It takes only 10-15 min walk to the sea and Oniro Cafe on the shore (next to ship-wreck).