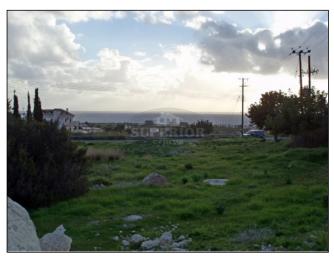

## Land for sale in Sea Caves

**EUR 190,000** 

City: Paphos Area: Sea Caves Type: Land Plot: 1300m2

SOLD \* BARGAIN PRICE !!! \* Panoramic sea views \* Plot 1300 sq.m. \* about 30 wide m x 40 m deep \* Building factor 30% (+basement) \* Can build 500 sq.m. villa \* Electricity attached \* On the road \* Water attached \* Neighbour plot has a well \* 900 m to the sea (10-15 min walk) \*

Ideal plot for building a villa in a very popular area of Paphos - Sea Caves. It is only 2 km to the sandy beaches of Coral Bay. It takes only 10-15 min walk to the sea and Oniro Cafe on the shore (next to ship-wreck).