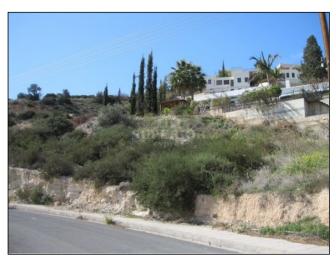

## Land for sale in Peyia

**EUR 217,800** 

City: Paphos Area: Peyia Type: Land Plot: 1100m2

Plot in Vrysoudia, Pegeia with a rectangle shape. It has an abrupt bent towards south-east and in certain points has a higher altitude than the street.

There is a pavement towards east border which does not exist on the spot.

www.superiorrealestatecyprus.com (ENG) | www.superiorkipr.ru (RUS)

<sup>\*</sup> Building ratio 30% \* Coverage ratio 20% \* 2 floors \* Height 8,30 m