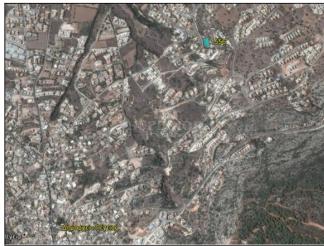

## Land for sale in Peyia

**EUR 217,800** 

City: Paphos Area: Peyia Type: Land Plot: 1100m2

Plot in Vrysoudia, Pegeia with a rectangle shape. It has an abrupt bent towards south-east and in certain points has a higher altitude than the street.

There is a pavement towards east border which does not exist on the spot.

www.superiorrealestatecyprus.com (ENG) | www.superiorkipr.ru (RUS)

<sup>\*</sup> Building ratio 30% \* Coverage ratio 20% \* 2 floors \* Height 8,30 m