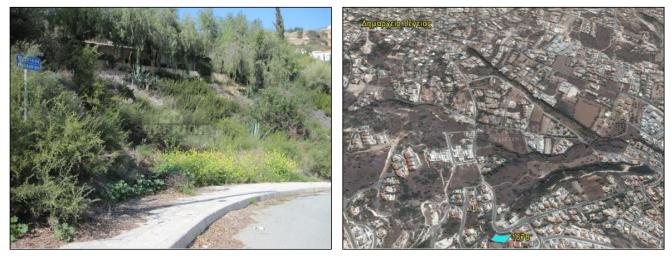

EUR 141,900

City: Paphos Area: Peyia Type: Land Plot: 718m2

\* Building ratio of 30% \* Coverage ratio of 20% \* On 2 floors \* Height 8,30 m \*

Plot in Vrysoudia, Pegeia with a rectangle shape. It has an abrupt bent towards south-east. It has a view of the area at south-east.