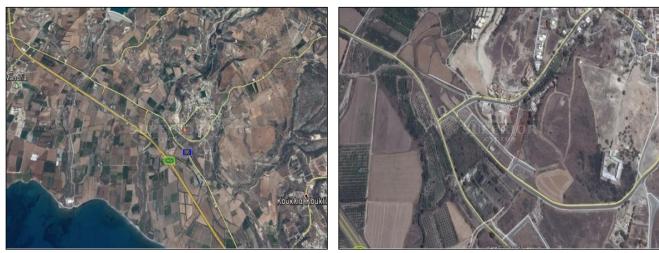

Residential land, planning zone H2, is situated on the outskirts of the village of Kouklia and within 2km of the village centre with restaurants and taverns. The plot size is 550m<sup>2</sup>, with building ratio of 90%; coverage; 2 floors permitted; height 8.3m.

It is within 100m of Power Lines; 500m to Highway; 1,5km to the Sea and 15km to Paphos Town Centre and all amenities.

SUBJECT TO VAT

Call +357 2695 5554 or email paphos@cyprus-realestate.net for more information