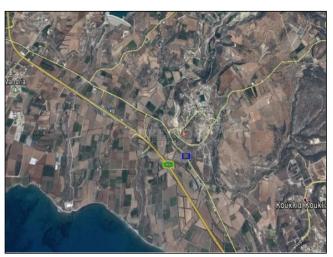

Residential land, planning zone H2, is situated on the outskirts of the village of Kouklia and within 2km of the village centre with restaurants and taverns. The plot size is 593m², with building ratio of 90%; coverage; 2 floors permitted; height 8.3m.

It is within 100m of Power Lines; 500m to Highway; 1,5km to the Sea and 15km to Paphos Town Centre and all amenities.

SUBJECT TO VAT

www.superiorrealestatecyprus.com (ENG) | www.superiorkipr.ru (RUS)