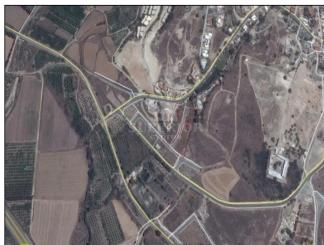

Residential land, planning zone H2, is situated on the outskirts of the village of Kouklia and within 2km of the village centre with restaurants and taverns. The plot size is 593m², with building ratio of 90%; coverage; 2 floors permitted; height 8.3m.

It is within 100m of Power Lines; 500m to Highway; 1,5km to the Sea and 15km to Paphos Town Centre and all amenities.

SUBJECT TO VAT

www.superiorrealestatecyprus.com (ENG) | www.superiorkipr.ru (RUS)