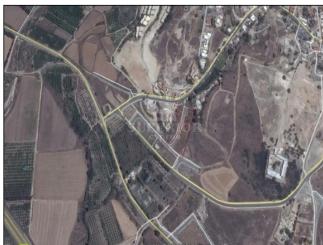

Residential land, planning zone H2, is situated on the outskirts of the village of Kouklia and within 2km of the village centre with restaurants and taverns. The plot size is 569m², with building ratio of 90%; coverage; 2 floors permitted; height 8.3m.

It is within 100m of Power Lines; 500m to Highway; 1,5km to the Sea and 15km to Paphos Town Centre and all amenities.

SUBJECT TO VAT

www.superiorrealestatecyprus.com (ENG) | www.superiorkipr.ru (RUS)