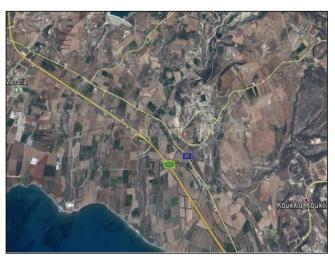

Residential land, planning zone H2, is situated on the outskirts of the village of Kouklia and within 2km of the village centre with restaurants and taverns. The plot size is 569m², with building ratio of 90%; coverage; 2 floors permitted; height 8.3m.

It is within 100m of Power Lines; 500m to Highway; 1,5km to the Sea and 15km to Paphos Town Centre and all amenities.

SUBJECT TO VAT

www.superiorrealestatecyprus.com (ENG) | www.superiorkipr.ru (RUS)